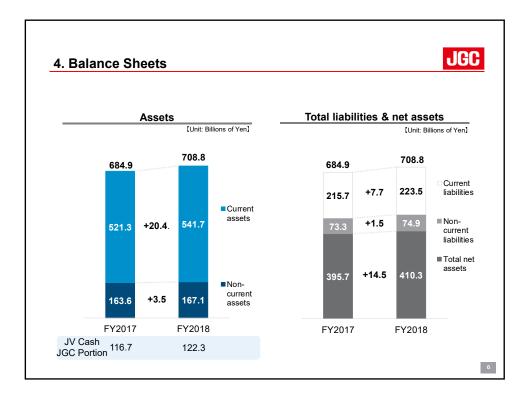

| ve Incom | е                                                                      |                                                                                                                 | JG                                                                                                                                                                              |
|----------|------------------------------------------------------------------------|-----------------------------------------------------------------------------------------------------------------|---------------------------------------------------------------------------------------------------------------------------------------------------------------------------------|
|          |                                                                        |                                                                                                                 |                                                                                                                                                                                 |
|          | 【Unit                                                                  | : Billions of Yen]                                                                                              |                                                                                                                                                                                 |
| FY2017   | FY2018                                                                 | Difference                                                                                                      |                                                                                                                                                                                 |
| 722.9    | 619.2                                                                  | △ 103.7                                                                                                         |                                                                                                                                                                                 |
| 44.9     | 44.9                                                                   | +0.0                                                                                                            |                                                                                                                                                                                 |
| 6.2%     | 7.3%                                                                   | +1.0pt                                                                                                          |                                                                                                                                                                                 |
| 21.4     | 23.2                                                                   | +1.7                                                                                                            |                                                                                                                                                                                 |
| 24.9     | 32.3                                                                   | +7.3                                                                                                            |                                                                                                                                                                                 |
| 16.5     | 24.0                                                                   | +7.4                                                                                                            |                                                                                                                                                                                 |
| 16.8     | 21.2                                                                   | +7 /                                                                                                            |                                                                                                                                                                                 |
|          |                                                                        |                                                                                                                 |                                                                                                                                                                                 |
| 20.2     | 17.9                                                                   | △ 2.3                                                                                                           |                                                                                                                                                                                 |
|          | FY2017<br>722.9<br>44.9<br>6.2%<br>21.4<br>24.9<br>16.5<br>16.8<br>3.4 | FY2017 FY2018   722.9 619.2   44.9 44.9   6.2% 7.3%   21.4 23.2   24.9 32.3   16.5 24.0   16.8 24.2   3.4 Δ.6.2 | Image: FY2017 FY2018 Difference   722.9 619.2 Δ 103.7   44.9 44.9 +0.0   6.2% 7.3% +1.0pt   21.4 23.2 +1.7   24.9 32.3 +7.3   16.5 24.0 +7.4   16.8 24.2 +7.4   3.4 Δ 6.2 Δ 9.7 |