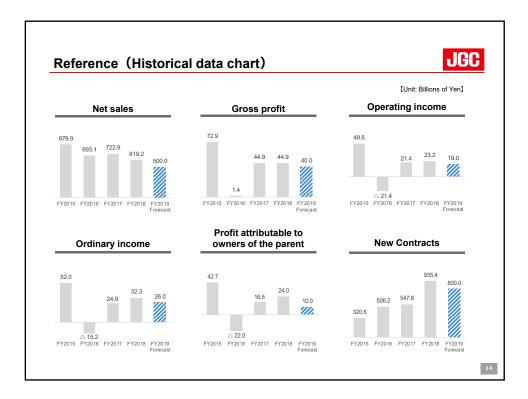

| ve Incom | е                                                                      |                                                                                                                 | JG                                                                                                                                                                              |
|----------|------------------------------------------------------------------------|-----------------------------------------------------------------------------------------------------------------|---------------------------------------------------------------------------------------------------------------------------------------------------------------------------------|
|          |                                                                        |                                                                                                                 |                                                                                                                                                                                 |
|          | 【Unit                                                                  | : Billions of Yen]                                                                                              |                                                                                                                                                                                 |
| FY2017   | FY2018                                                                 | Difference                                                                                                      |                                                                                                                                                                                 |
| 722.9    | 619.2                                                                  | △ 103.7                                                                                                         |                                                                                                                                                                                 |
| 44.9     | 44.9                                                                   | +0.0                                                                                                            |                                                                                                                                                                                 |
| 6.2%     | 7.3%                                                                   | +1.0pt                                                                                                          |                                                                                                                                                                                 |
| 21.4     | 23.2                                                                   | +1.7                                                                                                            |                                                                                                                                                                                 |
| 24.9     | 32.3                                                                   | +7.3                                                                                                            |                                                                                                                                                                                 |
| 16.5     | 24.0                                                                   | +7.4                                                                                                            |                                                                                                                                                                                 |
| 16.8     | 21.2                                                                   | +7 /                                                                                                            |                                                                                                                                                                                 |
|          |                                                                        |                                                                                                                 |                                                                                                                                                                                 |
| 20.2     | 17.9                                                                   | △ 2.3                                                                                                           |                                                                                                                                                                                 |
|          | FY2017<br>722.9<br>44.9<br>6.2%<br>21.4<br>24.9<br>16.5<br>16.8<br>3.4 | FY2017 FY2018   722.9 619.2   44.9 44.9   6.2% 7.3%   21.4 23.2   24.9 32.3   16.5 24.0   16.8 24.2   3.4 Δ.6.2 | Image: FY2017 FY2018 Difference   722.9 619.2 Δ 103.7   44.9 44.9 +0.0   6.2% 7.3% +1.0pt   21.4 23.2 +1.7   24.9 32.3 +7.3   16.5 24.0 +7.4   16.8 24.2 +7.4   3.4 Δ 6.2 Δ 9.7 |

| i)New Contract | s        |                         |  |
|----------------|----------|-------------------------|--|
|                |          | [Unit: Billions of Yen] |  |
|                |          | FY2018 Actual           |  |
|                | Overseas | 802.0                   |  |
|                | Domestic | 133.3                   |  |
|                | Total    | 935.4                   |  |
|                |          |                         |  |
|                |          |                         |  |

|                                             | )19           |                       |
|---------------------------------------------|---------------|-----------------------|
|                                             |               | Unit: Billions of Yen |
|                                             | FY2018 Actual | Forecast              |
| New contract                                | 935.4         | 800.0                 |
| Net Sales                                   | 619.2         | 500.0                 |
| Gross Profit                                | 44.9          | 40.0                  |
| Profit ratio                                | 7.3%          | 8.0%                  |
| Operating income                            | 23.2          | 19.0                  |
| Ordinary income                             | 32.3          | 26.0                  |
| Income attributable to owners of the parent | 24.0          | 10.0                  |
| Annual dividend per share                   | ¥28.50        | ¥12.00                |
| Forecasts based on<br>(¥/US\$)              | -             | ¥110.00               |