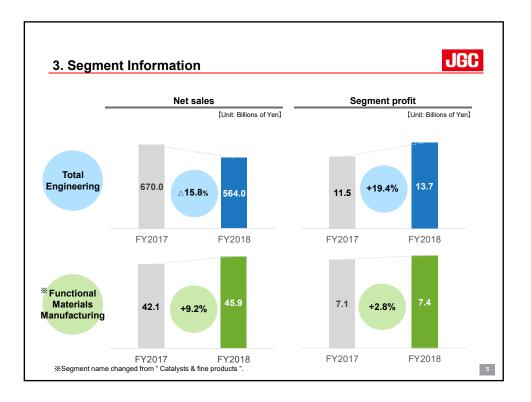

|                                       |           | [Unit: Billions of Yen] |
|---------------------------------------|-----------|-------------------------|
|                                       | Net sales | Segment profit          |
| Total Engineering                     | 445       | 11                      |
| Funcitonal Materials<br>Manufacturing | 47        | 7                       |
| Others                                | 8         | 1                       |