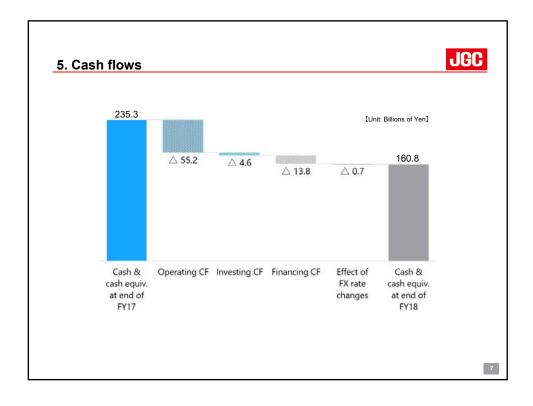

|
| 20.2     | 17.9                                                                   | △ 2.3                                                                                                           |                                                                                                                                                                                 |
|          | FY2017<br>722.9<br>44.9<br>6.2%<br>21.4<br>24.9<br>16.5<br>16.8<br>3.4 | FY2017 FY2018   722.9 619.2   44.9 44.9   6.2% 7.3%   21.4 23.2   24.9 32.3   16.5 24.0   16.8 24.2   3.4 Δ.6.2 | Image: FY2017 FY2018 Difference   722.9 619.2 Δ 103.7   44.9 44.9 +0.0   6.2% 7.3% +1.0pt   21.4 23.2 +1.7   24.9 32.3 +7.3   16.5 24.0 +7.4   16.8 24.2 +7.4   3.4 Δ 6.2 Δ 9.7 |







| i)New Contract | s        |                         |  |
|----------------|----------|-------------------------|--|
|                |          | [Unit: Billions of Yen] |  |
|                |          | FY2018 Actual           |  |
|                | Overseas | 802.0                   |  |
|                | Domestic | 133.3                   |  |
|                | Total    | 935.4                   |  |
|                |          |                         |  |
|                |          |                         |  |



|                                             | )19           |                       |
|---------------------------------------------|---------------|-----------------------|
|                                             |               | Unit: Billions of Yen |