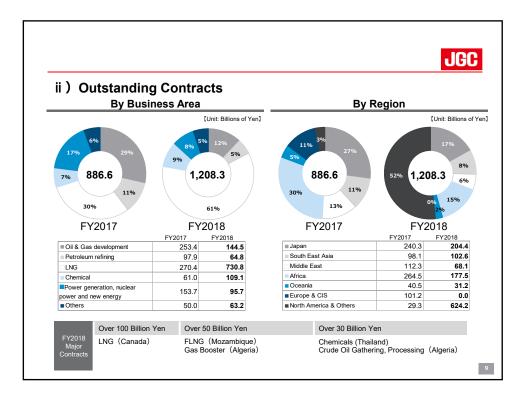

| Net sales                 |        |          |        | New Contracts |                           |        |               |           |          |
|---------------------------|--------|----------|--------|---------------|---------------------------|--------|---------------|-----------|----------|
| [Unit: Billions of Yen]   |        |          |        |               |                           |        | [Unit: Billio | ns of Yer |          |
|                           | FY2017 |          | FY2018 |               |                           | FY2017 |               | FY2018    |          |
| Japan                     | 148.2  | (20.5%)  | 195.3  | (31.5%)       | Japan                     | 149.5  | (27.3%)       | 133.3     | (14.3%)  |
| South East Asia           | 78.5   | (10.9%)  | 64.0   | (10.3%)       | South East Asia           | 59.1   | (10.8%)       | 94.1      | (10.1%)  |
| Oceania                   | 146.7  | (20.3%)  | 30.6   | (5.0%)        | Oceania                   | 73.6   | (13.4%)       | 21.3      | (2.3%)   |
| Africa                    | 64.9   | (9.0%)   | 93.1   | (15.0%)       | Africa                    | 178.6  | (32.6%)       | 2.0       | (0.2%)   |
| Middle East               | 115.9  | (16.0%)  | 92.3   | (14.9%)       | Middle East               | 47.9   | (8.7%)        | 40.5      | (4.3%)   |
| Europe & CIS              | 113.7  | (15.7%)  | 116.8  | (18.9%)       | Europe & CIS              | 21.6   | (4.0%)        | 30.0      | (3.2%)   |
| North America<br>& Others | 54.7   | (7.6%)   | 26.9   | (4.4%)        | North America<br>& Others | 17.2   | (3.2%)        | 613.9     | (65.6%)  |
| Total                     | 722.9  | (100.0%) | 619.2  | (100.0%)      | Total                     | 547.8  | (100.0%)      | 935.4     | (100.0%) |