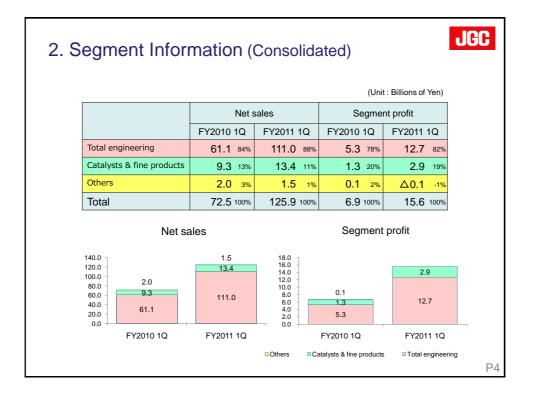

| (Unit : Billions of Yen)            |        |        |            |              |        |  |  |  |
|-------------------------------------|--------|--------|------------|--------------|--------|--|--|--|
|                                     | FY2010 | FY2011 | Difference | Forecast     |        |  |  |  |
|                                     | 1Q     | 1Q     |            | FY2011<br>2Q | FY2011 |  |  |  |
| Net sales                           | 72.5   | 125.9  | +53.4      | 270.0        | 550.0  |  |  |  |
| Gross profit                        | 11.1   | 20.0   | +8.8       | 41.0         | 82.5   |  |  |  |
| Profit ratio                        | 15.4%  | 15.9%  | +0.5%      | 15.2%        | 15.0%  |  |  |  |
| Operating income                    | 6.9    | 15.6   | +8.6       | 31.5         | 64.0   |  |  |  |
| Ordinary income                     | 5.1    | 17.0   | +11.8      | 34.0         | 68.0   |  |  |  |
| Net income                          | 3.0    | 9.7    | +6.6       | 21.0         | 42.0   |  |  |  |
| Income before<br>minority interests | -      | 9.9    | _          |              |        |  |  |  |
| Other comprehensive income          | -      | ∆0     | —          |              |        |  |  |  |
| Comprehensive income                | -      | 9.9    | -          |              |        |  |  |  |