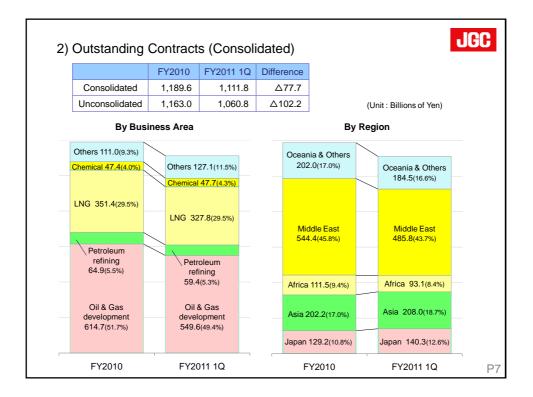

| Itline of Cont   | racts                                     |      |          | JGC |
|------------------|-------------------------------------------|------|----------|-----|
|                  | (Unit : Billions of Yen)<br>FY2011 FY2011 |      |          |     |
|                  |                                           | 1Q   | Forecast |     |
|                  | Overseas                                  | 10.9 | 450.0    |     |
| Consolidated     | Domestic                                  | 30.4 | 100.0    |     |
|                  | Total                                     | 41.4 | 550.0    |     |
|                  |                                           |      |          |     |
|                  | Overseas                                  | 6.2  | 450.0    |     |
| Non Consolidated | Domestic                                  | 11.4 | 50.0     |     |
|                  | Total                                     | 17.7 | 500.0    |     |
|                  |                                           |      |          |     |
|                  |                                           |      |          |     |
|                  |                                           |      |          | P   |