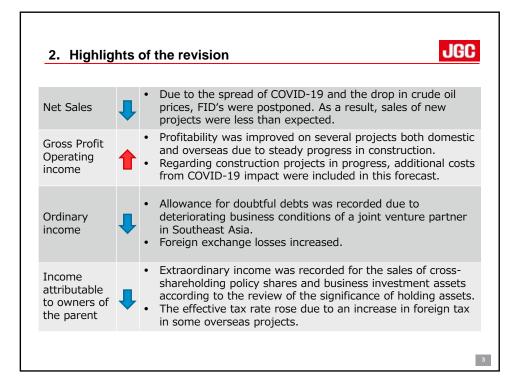

|
| ¥12.00                                         | ¥12.00                                                          | —                                                                                                                 | -                                                                                                                                                             |
|                                                | Previous<br>Forecast   500.0   40.0   8.0%   19.0   26.0   10.0 | Previous<br>Forecast Revised<br>Forecast   500.0 480.0   40.0 43.0   8.0% 9.0%   19.0 20.0   26.0 22.0   10.0 4.0 | Previous<br>Forecast Revised<br>Forecast Difference   500.0 480.0 △20.0   40.0 43.0 +3.0   40.0 43.0 +3.0   19.0 20.0 +1.0pt   26.0 22.0 △4.0   10.0 4.0 △6.0 |