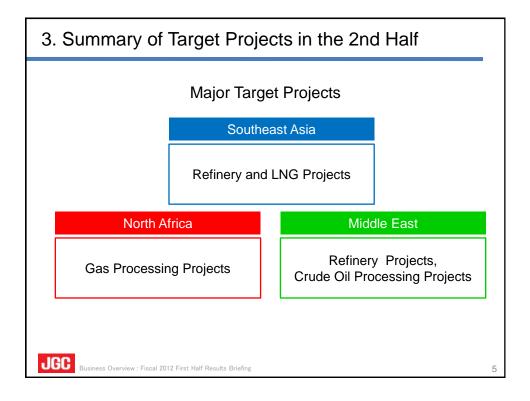

## 7. Outline of Investment Business

# Investment in First Half: Approx. 15 billion yen

#### Investments in First Half

- Photovoltaic Power Generation Project (Oita, Japan)
- Acquisition of Shale Gas Project Interest (Canada)

### Investment Policies from the Second Half of Fiscal 2012

 Developing proposals in infrastructure, such as desalination, power generation and urban development, and in renewable energy

JGC Business Overview : Fiscal 2012 First Half Results Briefing

## Note on Future Outlook

This presentation may contain forward-looking statements about JGC Corporation. You can identify these statements by the fact that they do not relate strictly to historical or current facts. These statements discuss future expectations, identify strategies, contain projectio