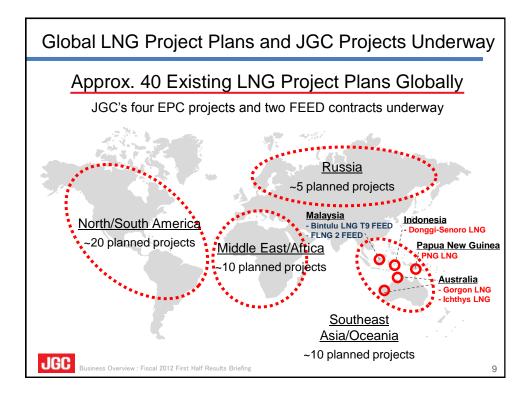

## 7. Outline of Investment Business

# Investment in First Half: Approx. 15 billion yen

#### Investments in First Half

- Photovoltaic Power Generation Project (Oita, Japan)
- Acquisition of Shale Gas Project Interest (Canada)

### Investment Policies from the Second Half of Fiscal 2012

 Developing proposals in infrastructure, such as desalination, power generation and urban development, and in renewable energy

JGC Business Overview : Fiscal 2012 First Half Results Briefing

## Note on Future Outlook

This presentation may contain forward-looking statements about JGC Corporation. You can identify these statements by the fact that they do not relate strictly to historical or current facts. These statements discuss future expectations, identify strategies, contain projections of re