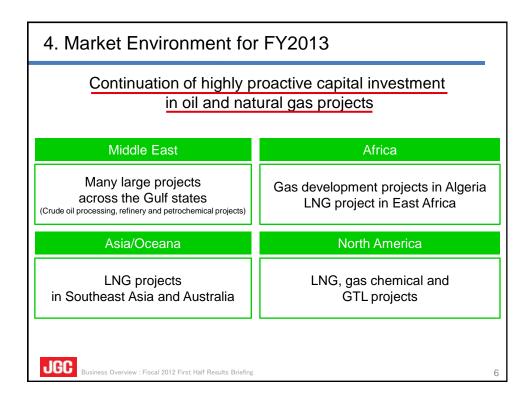

## 7. Outline of Investment Business

# Investment in First Half: Approx. 15 billion yen

#### Investments in First Half

- Photovoltaic Power Generation Project (Oita, Japan)
- Acquisition of Shale Gas Project Interest (Canada)

### Investment Policies from the Second Half of Fiscal 2012

 Developing proposals in infrastructure, such as desalination, power generation and urban development, and in renewable energy

JGC Business Overview : Fiscal 2012 First Half Results Briefing

## Note on Future Outlook

This presentation may contain forward-looking statements about JGC Corporation. You can identify these statements by the fact that they do not relate strictly to historical or current facts. These statements discuss future expectations, identify strategies, contain projections