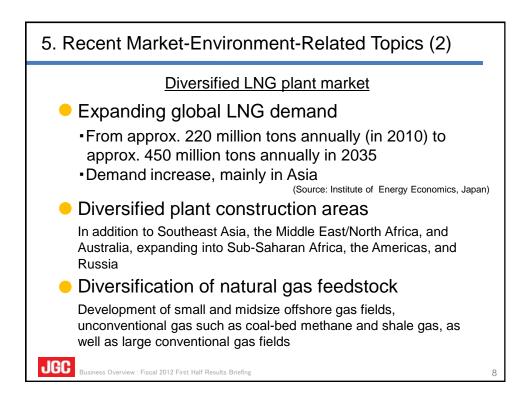

## 7. Outline of Investment Business

# Investment in First Half: Approx. 15 billion yen

#### Investments in First Half

- Photovoltaic Power Generation Project (Oita, Japan)
- Acquisition of Shale Gas Project Interest (Canada)

### Investment Policies from the Second Half of Fiscal 2012

 Developing proposals in infrastructure, such as desalination, power generation and urban development, and in renewable energy

JGC Business Overview : Fiscal 2012 First Half Results Briefing

## Note on Future Outlook

This presentation may contain forward-looking statements about JGC Corporation. You can identify these statements by the fact that they do not relate strictly to historical or current facts. These statements discuss future expectations, identify strategies, contain projections of