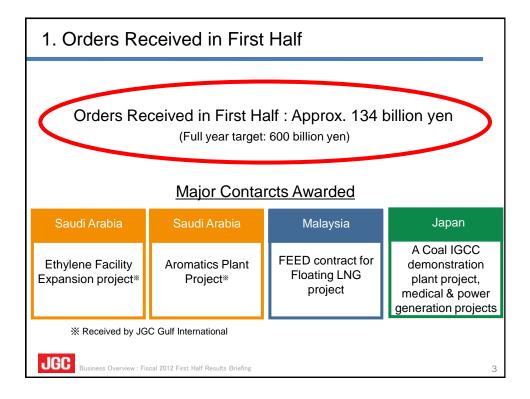

## 7. Outline of Investment Business

# Investment in First Half: Approx. 15 billion yen

#### Investments in First Half

- Photovoltaic Power Generation Project (Oita, Japan)
- Acquisition of Shale Gas Project Interest (Canada)

### Investment Policies from the Second Half of Fiscal 2012

 Developing proposals in infrastructure, such as desalination, power generation and urban development, and in renewable energy

JGC Business Overview : Fiscal 2012 First Half Results Briefing

## Note on Future Outlook

This presentation may contain forward-looking statements about JGC Corporation. You can identify these statements by the fact that they do not relate strictly to historical or current facts. These statements discuss future expectations, identify strategies, contain proje