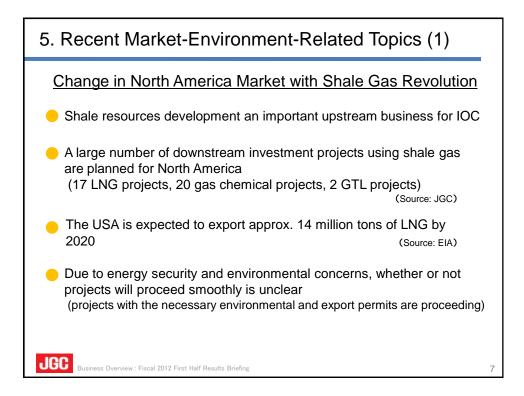

## 7. Outline of Investment Business

# Investment in First Half: Approx. 15 billion yen

#### Investments in First Half

- Photovoltaic Power Generation Project (Oita, Japan)
- Acquisition of Shale Gas Project Interest (Canada)

### Investment Policies from the Second Half of Fiscal 2012

 Developing proposals in infrastructure, such as desalination, power generation and urban development, and in renewable energy

JGC Business Overview : Fiscal 2012 First Half Results Briefing

## Note on Future Outlook

This presentation may contain forward-looking statements about JGC Corporation. You can identify these statements by the fact that they do not relate strictly to historical or current facts. These statements discuss future expectations, identify strategies, contain projections o