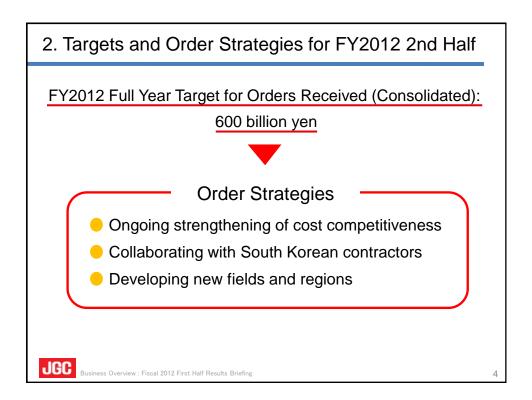

## 7. Outline of Investment Business

# Investment in First Half: Approx. 15 billion yen

#### Investments in First Half

- Photovoltaic Power Generation Project (Oita, Japan)
- Acquisition of Shale Gas Project Interest (Canada)

### Investment Policies from the Second Half of Fiscal 2012

 Developing proposals in infrastructure, such as desalination, power generation and urban development, and in renewable energy

JGC Business Overview : Fiscal 2012 First Half Results Briefing

## Note on Future Outlook

This presentation may contain forward-looking statements about JGC Corporation. You can identify these statements by the fact that they do not relate strictly to historical or current facts. These statements discuss future expectations, identify strategies, contain project