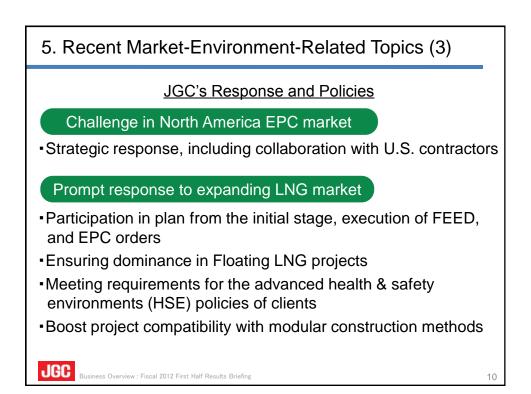

## 7. Outline of Investment Business

# Investment in First Half: Approx. 15 billion yen

#### Investments in First Half

- Photovoltaic Power Generation Project (Oita, Japan)
- Acquisition of Shale Gas Project Interest (Canada)

### Investment Policies from the Second Half of Fiscal 2012

 Developing proposals in infrastructure, such as desalination, power generation and urban development, and in renewable energy

JGC Business Overview : Fiscal 2012 First Half Results Briefing

## Note on Future Outlook

This presentation may contain forward-looking statements about JGC Corporation. You can identify these statements by the fact that they do not relate strictly to historical or current facts. These statements discuss future expectations, identify strategies, contain projections of resu