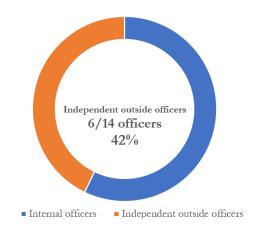

<For Reference>

The ratio of independent outside directors upon board members appointment

The ratio of independent outside officers (directors and Audit & Supervisory Board Members) upon members appointment