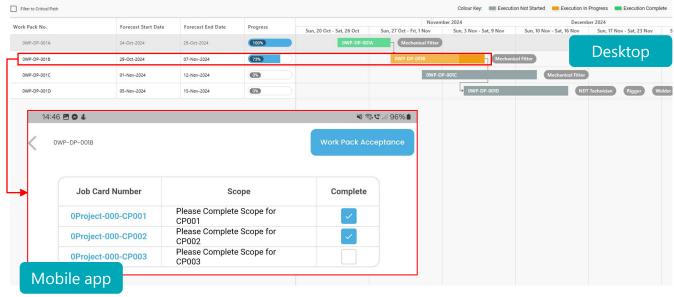

#### > 3.Shutdown to Start-up

Monitor shutdown work progress utilizing mobile devices, complete installation and quality records on mobile technology to provide real time tracking.

Visualize shutdown to commissioning handover.

#### > 4.Handover

Provide Realtime handover acceptance for operational hand over and stable operations

Gant chart monitoring and managing of activities on desktop and mobile app