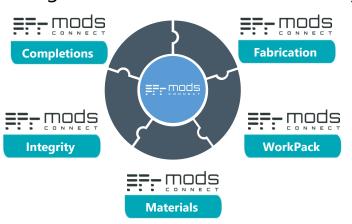

## **Concept of MODS Connect for Turnaround**

- A cloud-based solution that digitalizes, visualizes and automates Turnaround Project workflows, MODS Connect simplifies processes, improves safety, optimizes cost and time efficiencies.
- It enables remote collaboration and information sharing to help users make best decisions every day from turnaround planning to execution.

As flexible as comprehensive MODS Connect ecosystem includes 5 intelligent modules that connect in any combination.

#### > Completions

Facilitate a controlled, staged transfer of responsibility under each discipline via an intelligent centralized database.

#### > Integrity

Provide the digital intelligence to ensure leak-free startup, process safety and major hazard avoidance.

#### > Materials

Intelligent inventory control of materials, equipment and components to ensure delivery on time, in sequence and to the correct location.

#### > Fabrication

Intelligently track components throughout the upstream fabrication process to provide transparency, traceability and reliable supply-chain control.

#### > WorkPack

Go paperless with digital work packs for more intelligent, transparent and accountable project execution

© 2025 JGC CORPORATION Enhancing planetary health