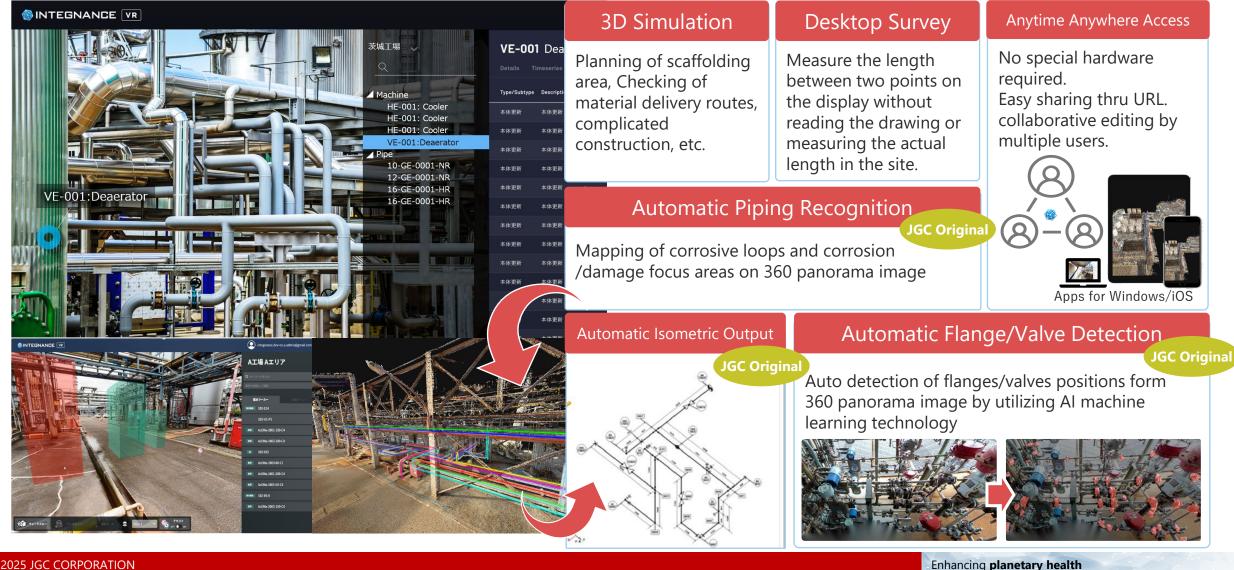

ing DX to aging plant which doesn't have 3D model
- Wasting time on Site Visit for repair work planning, inspection planning, and daily maintenance work planning
- Outdated or missing blueprints

### **Our Solutions**

- Our "Fast Digital Twin" replicates your plant as 3D model within 3 days at the earliest
- Without going to the site, maintenance planning can be developed via web
- Direct recording into a 3D model with tablets on-site is an efficient way to share site data without the need for blueprints

Source of the second se



Wearable 3D Imaging Scanner



Ó

**Imaging Laser Scanner** 

<sup>(\*)</sup>INTEGNANCE VR is developed by Brownreverse which is one of JGC group companies.

3D point cloud mode

### **INTEGNANCE VR-Fast Digital Twin Maintenance Viewer**

### **Key Features**



## **INTEGNANCE VR-Fast Digital Twin Maintenance Viewer**

#### Use Case

Direct recording of 3D model into tablets on-site saves 22,500hr from 50,000hr annually. (45% reduction\*)

### **System Integration**

Integrating data infrastructures\* with WEB API makes it easier to reference and update related information on INTEGNANCE VR.



\*PoC with various providers is being implemented and discussed based on requests from clients.

© 2025 JGC CORPORATION



**Our Experiences** 

**Over 50 Sites** 

INTEGNANCE VR has been adopted to over 50 sites.

#### Recent news:

INTEGNANCE VR was adopted for an ammonia production base in Indonesia for a joint study on reducing GHG emissions.(Sep 2024)

**Return to** 

Smart O&M Solutions menu