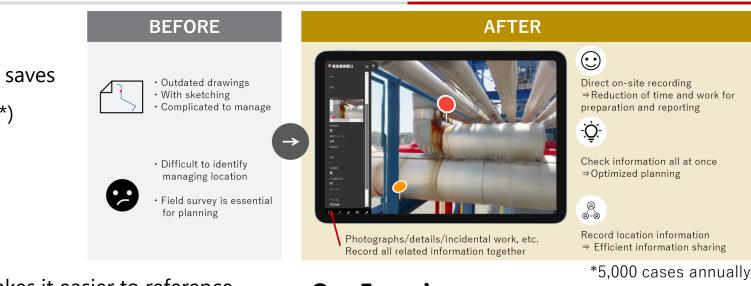

#### Use Case

Direct recording of 3D model into tablets on-site saves 22,500hr from 50,000hr annually. (45% reduction\*)