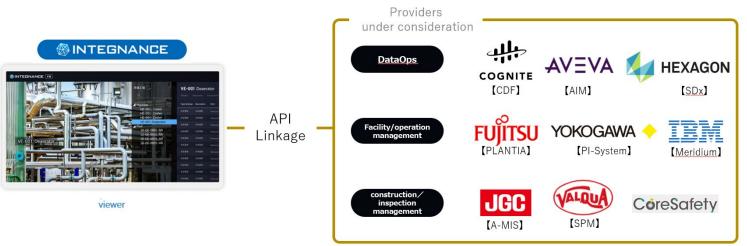

### **System Integration**

Integrating data infrastructures\* with WEB API makes it easier to reference and update related information on INTEGNANCE VR.

\*PoC with various providers is being implemented and discussed based on requests from clients.