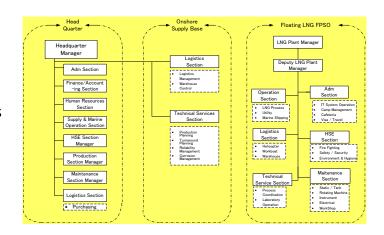

**OPEX Item Definition** 

Organization and

**Definition** 

Working System Operation Strategy

**O&M Strategy** 

- Maintenance Strategy
- Logistics Strategy Training Strategy
- etc.

**OPEX Item Estimation** 

- Estimation by **O&M** Experts and **Cost Engineers**
- Case Studies with optional O&M Strategy