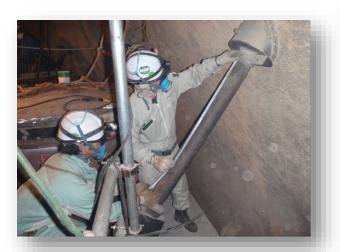

### **Turnaround Inspection**

- Develop inspection plan based on type of degradations before turnaround
- Inspection related preparation work arrangement
  - Scaffolding and ladders
  - Surface preparation for NDT
- Preparation of NDT service package for contract
- Inspection Record Management System