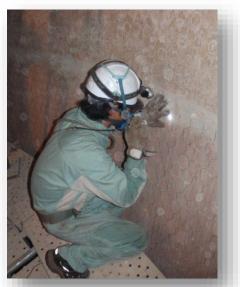

### **Turnaround Inspection**

- Develop inspection plan based on type of degradations before turnaround
- Inspection related preparation work arrangement
  - Scaffolding and ladders
  - Surface preparation for NDT
- Preparation of NDT service package for contract
- Inspection Record Management System