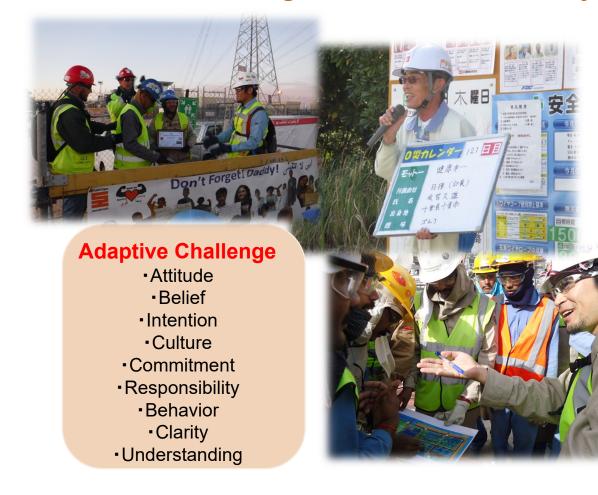

### **Turnaround Safety Management**

## Drastic cultural change in behavior-based safety

## **Our Strengths**

- Abundant experience in turnaround project execution
- Professional maintenance management teams
- Global resources
- Incident & Injury Free (IIF<sup>®</sup>) culture (Behavior-based safety)
- Advanced work progress management system