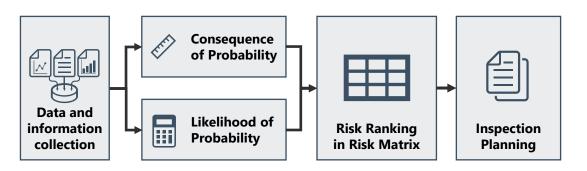

#### **RBI Solution**

- Determine Risk with probability and consequence of failure
- Prioritize and effective inspection based on risk assessment to static equipment, piping
- Improve reliability while reducing maintenance & inspection costs and insurance fees

### Workflow & Result

- Evaluation of the Potential Risks
- $\cdot$  Development of Inspection Task Plan
- Development of Computerized Maintenance and Inspection System
- Development of Integrity Operating Window