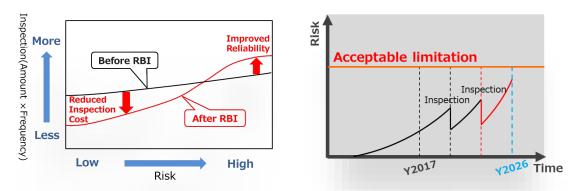

#### **RBI Solution**

- Determine Risk with probability and consequence of failure
- Prioritize and effective inspection based on risk assessment to static equipment, piping
- Improve reliability while reducing maintenance & inspection costs and insurance fees

Reduced inspections and cost cuts with RBI